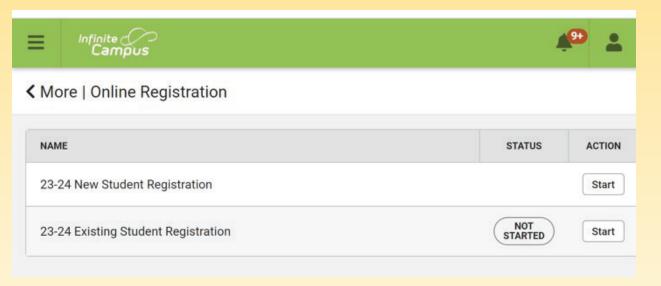

#### **Click on Start in the 23-24 Existing Student Registration**

23-24 New Student Registration is an option when you have a new student starting SEL from your family (i.e. KG)